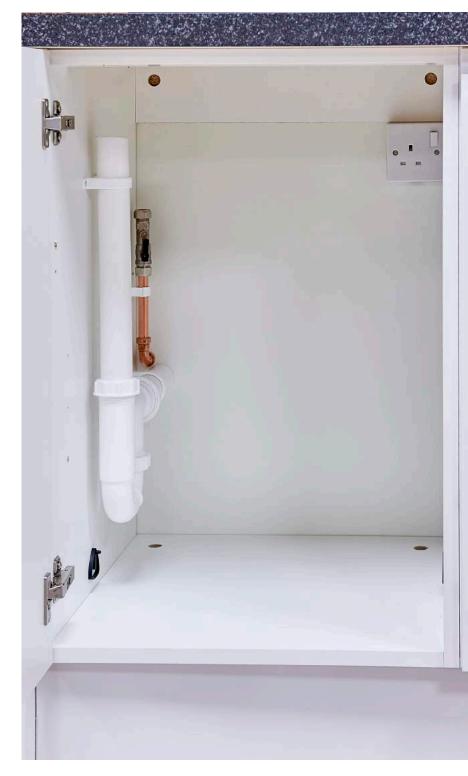

## Before the installation

CABINET SPACE Width: Minimum: 500mm Height: Minimum: 500mm

#### POWER

Compact, 440, 460: 1 x 13amp socket Units supplied with 0.9 metre flex cord and plug.

4100: 1 x 20amp double pole outlet. Units supplied with 0.9 metre flex cord.

#### WATER

A single 15mm (½") stop-tap with a male thread should be installed in an easily accessible position. Minimum dynamic water pressure of 2.5 bar.

#### WASTE

1½" upstand or an appliance spigot on sink waste.