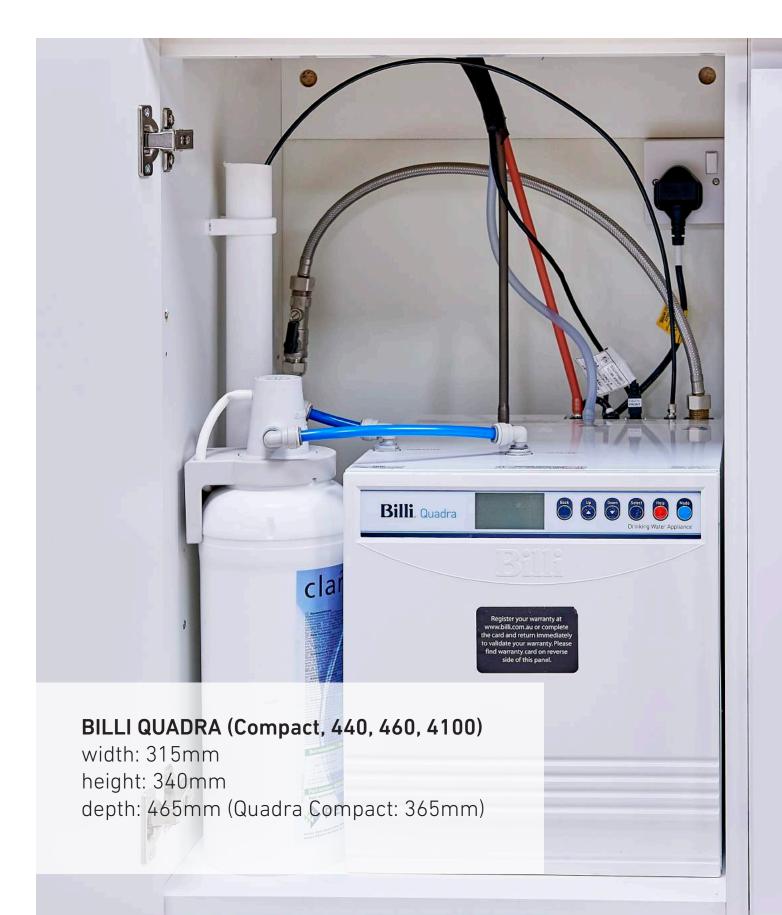

# **READY FOR INSTALLATION INFORMATION SHEET**

QUADRA (COMPACT, 440, 460, 4100)

## Before the installation

CABINET SPACE Width: Minimum: 500mm Height: Minimum: 500mm

#### POWER

Compact, 440, 460: 1 x 13amp socket Units supplied with 0.9 metre flex cord and plug.

4100: 1 x 20amp double pole outlet. Units supplied with 0.9 metre flex cord.

#### WATER

A single 15mm (½") stop-tap with a male thread should be installed in an easily accessible position. Minimum dynamic water pressure of 2.5 bar.

#### WASTE

1½" upstand or an appliance spigot on sink waste.





### Installation complete

QUADRA (COMPACT, 440, 460, 4100)