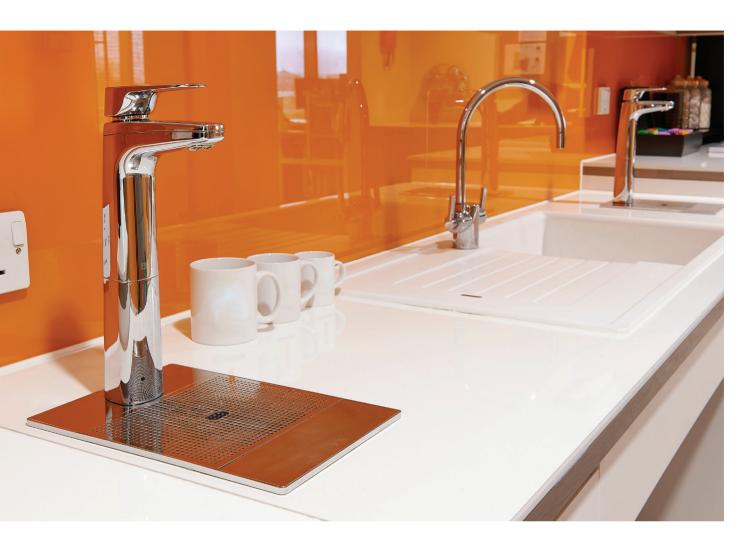

#### Solution

They went ahead with 9 Billi Quadra 460 systems with XL dispensers, providing instant boiling and chilled filtered water. They also chose 7 Billi Quadra Sparkling 460 systems with XL dispenser taps giving them instant boiling, chilled and additional sparkling filtered water. The dispenser taps, chosen with a Chrome finish and matching drainage font really stand out and catch the eye, contrasting well with the different colour themes on each floor.