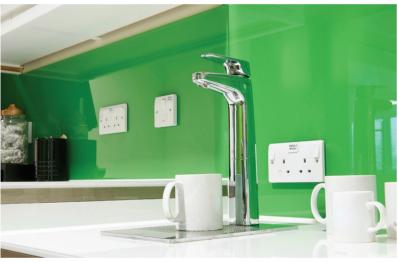

#### Solution

They went ahead with 9 Billi Quadra 460 systems with XL dispensers, providing instant boiling and chilled filtered water. They also chose 7 Billi Quadra Sparkling 460 systems with XL dispenser taps giving them instant boiling, chilled and additional sparkling filtered water. The dispenser taps, chosen with a Chrome finish and matching drainage font really stand out and catch the eye, contrasting well with the different colour themes on each floor.