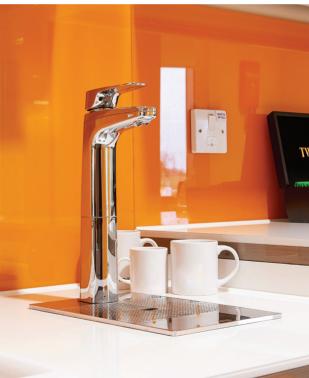

#### Solution

They went ahead with 9 Billi Quadra 460 systems with XL dispensers, providing instant boiling and chilled filtered water. They also chose 7 Billi Quadra Sparkling 460 systems with XL dispenser taps giving them instant boiling, chilled and additional sparkling filtered water. The dispenser taps, chosen with a Chrome finish and matching drainage font really stand out and catch the eye, contrasting well with the different colour themes on each floor.