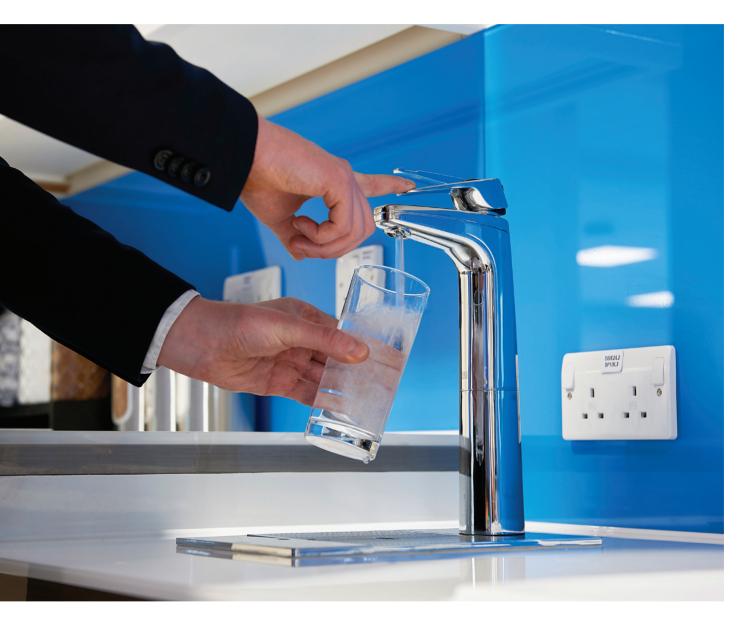

#### Solution

They went ahead with 9 Billi Quadra 460 systems with XL dispensers, providing instant boiling and chilled filtered water. They also chose 7 Billi Quadra Sparkling 460 systems with XL dispenser taps giving them instant boiling, chilled and additional sparkling filtered water. The dispenser taps, chosen with a Chrome finish and matching drainage font really stand out and catch the eye, contrasting well with the different colour themes on each floor.