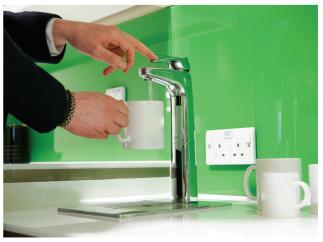

#### Solution

They went ahead with 9 Billi Quadra 460 systems with XL dispensers, providing instant boiling and chilled filtered water. They also chose 7 Billi Quadra Sparkling 460 systems with XL dispenser taps giving them instant boiling, chilled and additional sparkling filtered water. The dispenser taps, chosen with a Chrome finish and matching drainage font really stand out and catch the eye, contrasting well with the different colour themes on each floor.