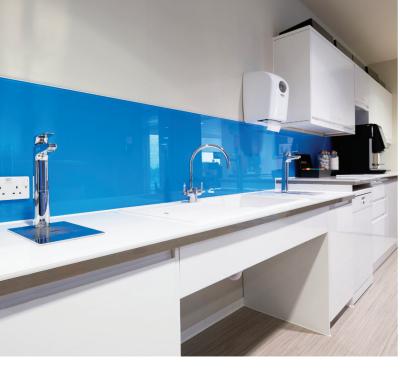

#### Solution

They went ahead with 9 Billi Quadra 460 systems with XL dispensers, providing instant boiling and chilled filtered water. They also chose 7 Billi Quadra Sparkling 460 systems with XL dispenser taps giving them instant boiling, chilled and additional sparkling filtered water. The dispenser taps, chosen with a Chrome finish and matching drainage font really stand out and catch the eye, contrasting well with the different colour themes on each floor.